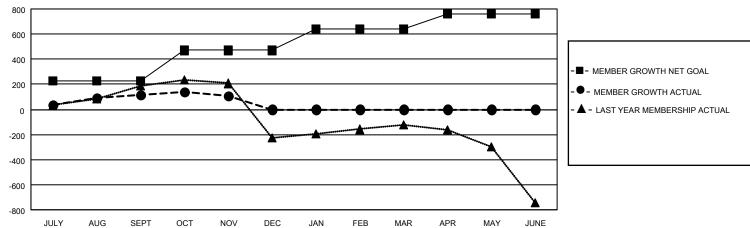

## Results as of: 11/30/2020 LOCATION: THAILAND

| Clubs         |               |             |               | Members               |                        |                         |                                                    |  |
|---------------|---------------|-------------|---------------|-----------------------|------------------------|-------------------------|----------------------------------------------------|--|
|               | RESULTS FOR   | R 2020-2021 |               | RESULTS FOR 2020-2021 |                        |                         |                                                    |  |
| QUARTER       | NEW CLUB GOAL | NEW CLUBS   | DROPPED CLUBS | QUARTER MEME          | BER GROWTH NET<br>GOAL | MEMBER GROWTH<br>ACTUAL | DROPPED<br>MEMBERS ACTUAL<br>(including transfers) |  |
| JULY/AUG/SEPT | 2             | 0           | 2             | JULY/AUG/SEPT         | 230                    | 255                     | 115                                                |  |
| OCT/NOV/DEC   | 4             | 0           | 0             | OCT/NOV/DEC           | 240                    | 143                     | 141                                                |  |
| JAN/FEB/MAR   | 3             | 0           | 0             | JAN/FEB/MAR           | 170                    | 0                       | 0                                                  |  |
| APR/MAY/JUNE  | 1             | 0           | 0             | APR/MAY/JUNE          | 120                    | 0                       | 0                                                  |  |