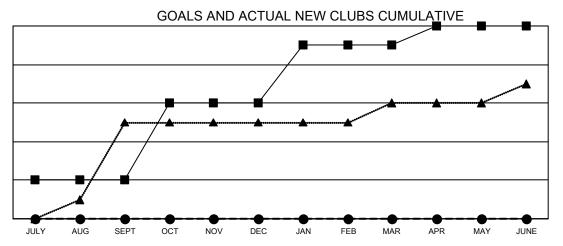

ng transfers) |  |
| JULY/AUG/SEPT | 2             | 0           | 2             | JULY/AUG/SEPT         | 230                    | 255                     | 115                                                |  |
| OCT/NOV/DEC   | 4             | 0           | 0             | OCT/NOV/DEC           | 240                    | 143                     | 141                                                |  |
| JAN/FEB/MAR   | 3             | 0           | 0             | JAN/FEB/MAR           | 170                    | 0                       | 0                                                  |  |
| APR/MAY/JUNE  | 1             | 0           | 0             | APR/MAY/JUNE          | 120                    | 0                       | 0                                                  |  |





- CURRENT YEAR ACTUAL NEW CLUBS

- ▲ - LAST YEAR ACTUAL NEW CLUBS

## GOALS AND ACTUAL MEMBERS CUMULATIVE



| DROPPED CLUBS: 2           |     | 102 CLUBS OF 293 ADDED 1 OR MORE<br>NEW MEMBERS | GENDER DISTRIBUTION             |                |     |
|----------------------------|-----|-------------------------------------------------|---------------------------------|----------------|-----|
|                            |     |                                                 | MALE                            | 3,773 (51.61%) |     |
| DROPPED MEMBERS            |     |                                                 | FEMALE                          | 3,538 (48.39%) |     |
| DECEASED                   | 12  | CLICK HERE FOR CUMULATIVE                       | TOTAL FAMILY UNIT MEMBER